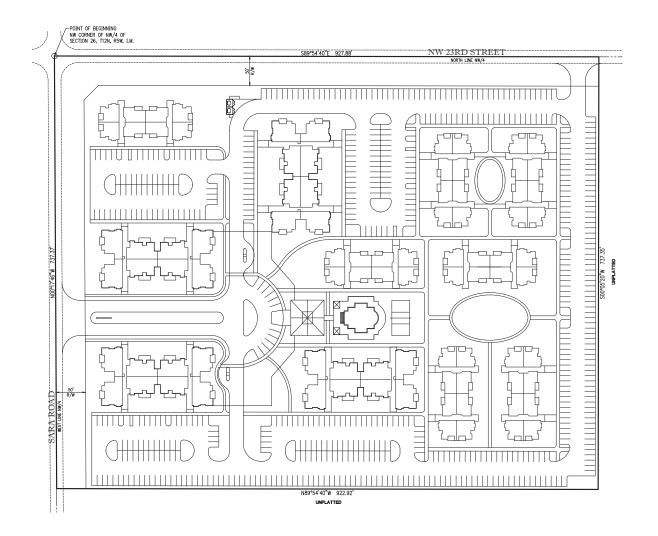

## OVERHOLSER RUN

A PART OF THE NW/4 OF SECTION 26, T12N, R5W, I.M. OKLAHOMA CITY, CANADIAN COUNTY, OKLAHOMA

PROJECT OWNER AND DEVELOPER:

Premium Land, LLC, PO Box 6718 Edmond, OK 73083

PH: 405.285.5105

LEGAL DESCRIPTION

BEGINNING at the Northwest corner of said NW/4; thence

S89"54"40"E along the North line of said NW/4 a distance of 927.88 feet; thence S00"05"20"W a distance of 737.35 feet; thence N89"54"40"W a distance of 922.92 feet to a point on the West line of said NW/4;

thence NOO'17'46"W along sold West line a distance of 737.37 feet to the POINT OF RECENSING

Said tract contains 682,345 Sq Ft or 15.66 Acres, more or less.

Crafton Tull

SHEET NO.: 1 OF 1 04/01/21 PROJECT NO.: 21605700